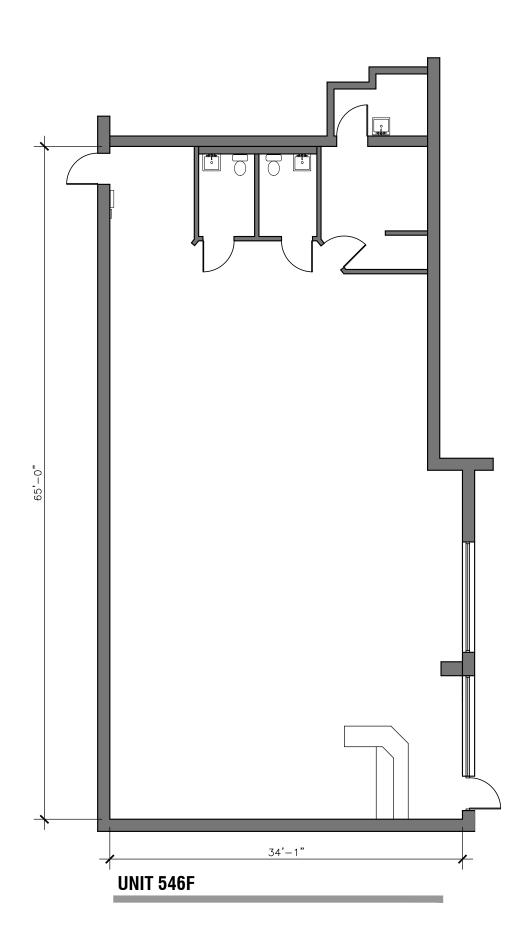

## **AVAILABLE SPACE:**

• 2,310 SF End Cap Space

\$17.00/SQ.FT.

4 MONTHS FREE RENT!!!