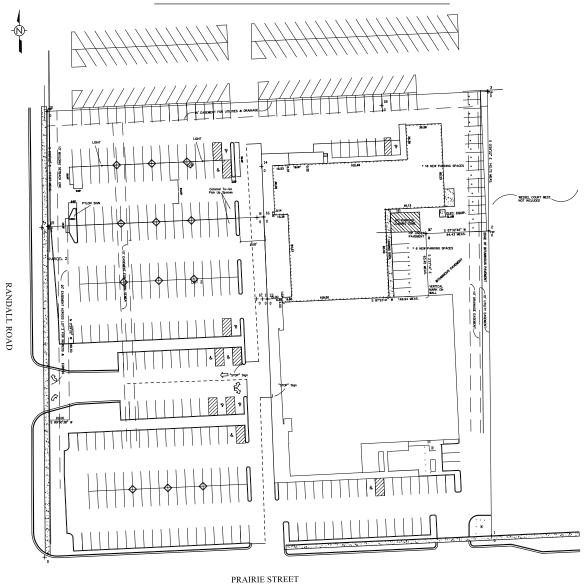

## REVISED PARKING AREA

## LANDSCAPING

- Pear Trees (26 Total)
  - 15 Current 11 NEW
- Gold Cedar Mulch

1'' = 30'