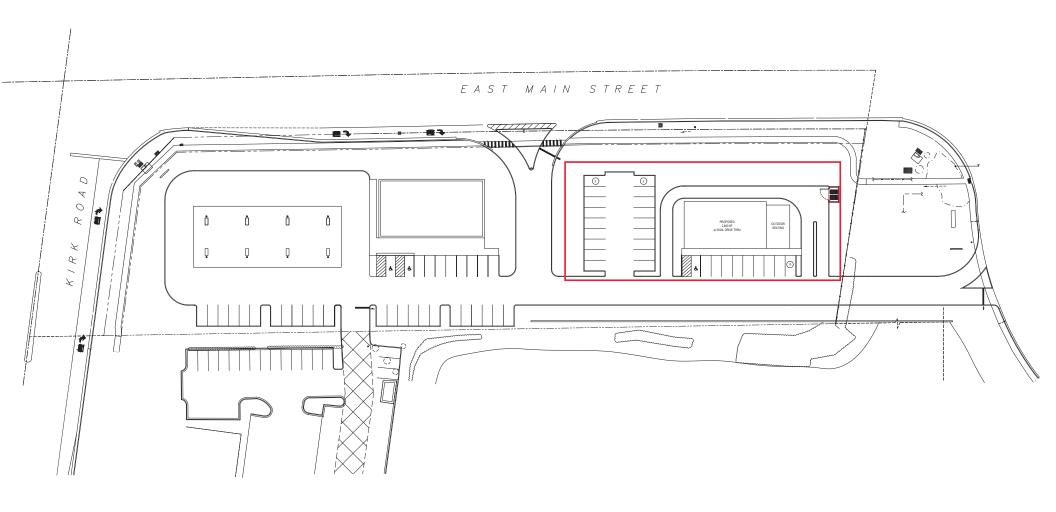

### **AVAILABLE SPACE**

• Build To Suit or Negotiable Rental Rates  Potentially 2,800 SF Building w/ Drive Thru plus Outdoor Seating

# PROPERTY HIGHLIGHTS

- NEW Commercial Development in St. Charles, IL
- Join The PRIDE of Kane County Mobil off this newly developed corner
- Coopers Hawk, Starbucks, Panda Express, Panera Bread, Jewel Osco, plus many other Businesses in the surounding area

#### **LOCATION**

- Lot directly East of Entrance off Main Street (Route 64)
- Full Access to both Streets through Cross Access with adjacent Retail Center