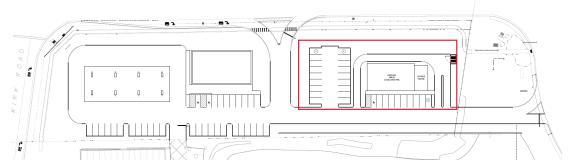

### **AVAILABLE SPACE**

• Build To Suit or Negotiable Rental Rates  Potentially 2,800 SF Building w/ Drive Thru plus Outdoor Seating

# PROPERTY HIGHLIGHTS

- NEW Commercial Development in St. Charles, IL
- Join The PRIDE of Kane County Mobil off this newly developed corner
- Coopers Hawk, Starbucks, Panda Express, Panera Bread, Jewel Osco, plus many other Businesses in the surounding area

#### **LOCATION**

- Lot directly East of Entrance off Main Street (Route 64)
- Full Access to both Streets through Cross Access with adjacent Retail Center