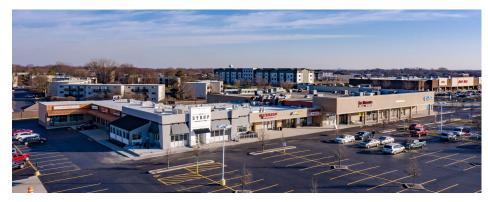

## **PROPERTY HIGHLIGHTS:**

- Join Syrup, La Huerta Market, Consume 325 Parking Spaces throughout center & CD One Price Cleaners!!!
- Great Visibility
- High Traffic Corner

## LOCATION:

- North East Corner, Randall Road & **Prairie Street**
- North of Roosevelt Road (Rt. 38)
- South of North Ave.
- Next to Kane County Court House
- Across from Kane County Fairgrounds

FOR LEASE