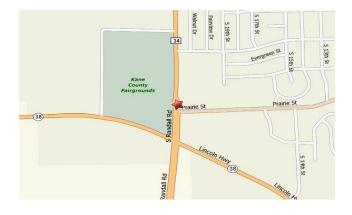

## LOCATION:

- North East Corner, Randall Road & **Prairie Street**
- North of Roosevelt Road (Rt. 38)
- South of North Ave.
- Next to Kane County Court House
- Across from Kane County Fairgrounds

FOR LEASE