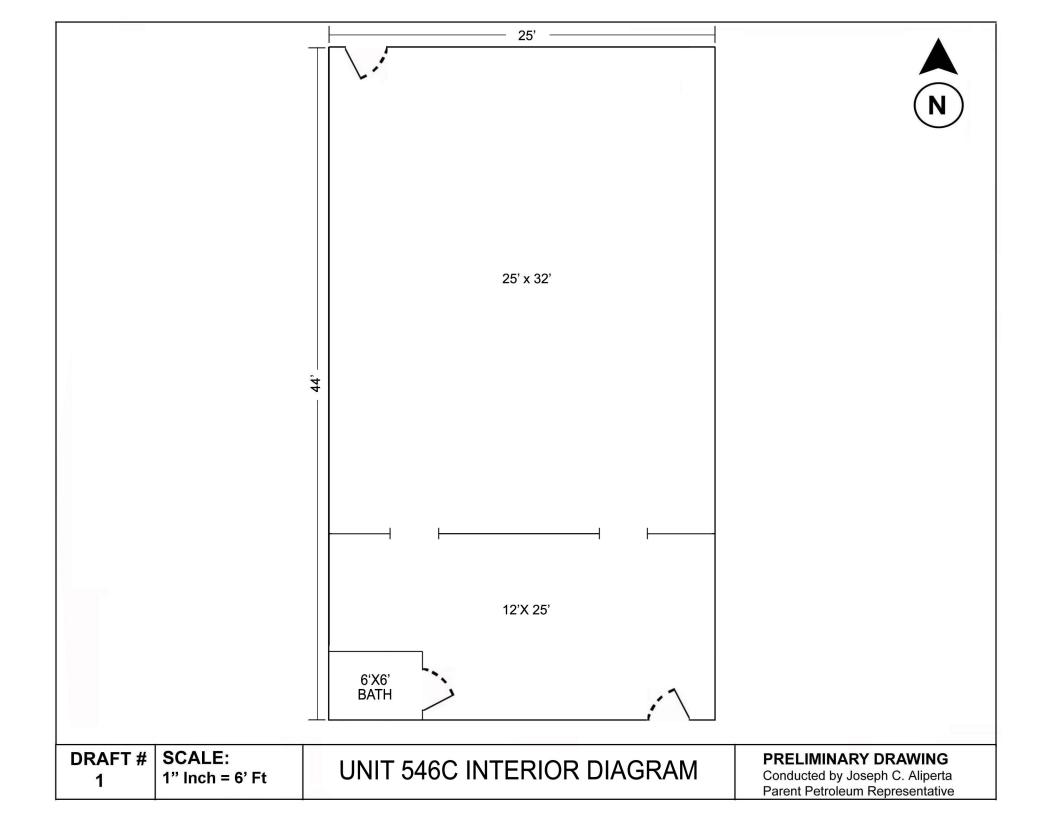

- Great Visibility
- High Traffic Corner

## LOCATION:

- North East Corner, Randall Road & **Prairie Street**
- North of Roosevelt Road (Rt. 38)
- South of North Ave.
- Next to Kane County Court House
- Across from Kane County Fairgrounds

FOR LEASE

• Insert available off Randall Road Monument Sign



### **DEMOGRAPHICS:**

| Radius:      | <u>1 Mile</u> | <u>3 Mile</u> | <u>5 Mile</u> |
|--------------|---------------|---------------|---------------|
| Population:  | 11,564        | 50,689        | 104,209       |
| Avg. Income: | \$121,274     | \$134,641     | \$141,574     |

### **Traffic Count**

39,100vehicles per day

CIMA DEVELOPERS, LP. 30 W 180 Butterfield Rd., Warrenville, IL 60555 O: 630.653.1700 F: 630.791.8283

Dan Soltis dsoltis@CIMADevelopers.org www.CIMADevelopers.org