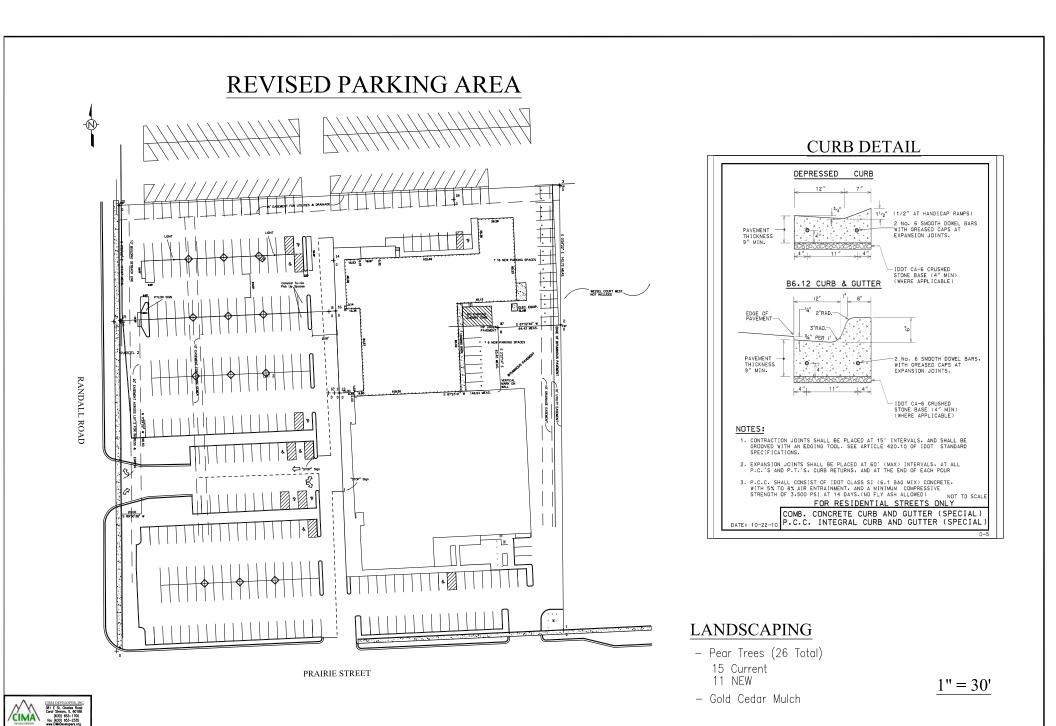

## **PROPERTY HIGHLIGHTS:**

- Join Syrup, La Huerta Market, Consume 325 Parking Spaces throughout center & CD One Price Cleaners!!!
- Great Visibility
- High Traffic Corner