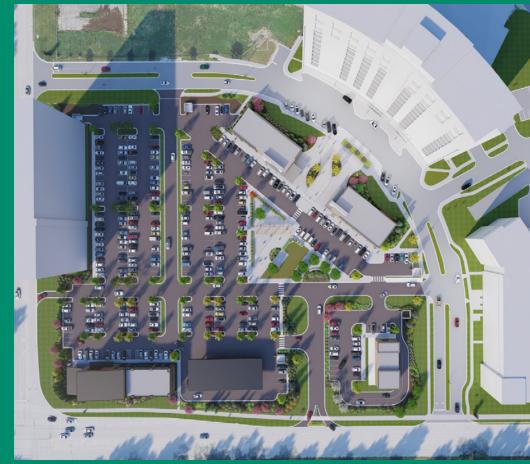

## **AVAILABLE SPACE**

- 6,000 SF Building w/ Outdoor Seating
- 6,000 SF Building w/ Outdoor Seating
- 4,000 SF Building w/ Drive Thru

### **PROPERTY HIGHLIGHTS**

- NEW Commercial Development in Arlington Heights, IL
- Within the same block of the New Home for The CHICAGO BEARS
- Plaza will consist of
- Two (2) Free Standing Restaurants
- Drive Thru Restaurant
- The PRIDE of Arlington Heights Station & Convenience Store
- 93 Octane Brewery & Tap Room
- Hotel, Office Use, and Residential