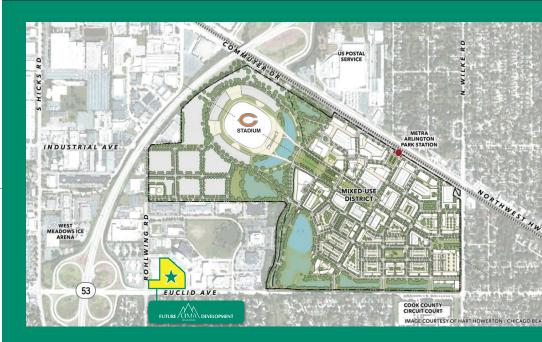

### **PROPERTY HIGHLIGHTS**

- NEW Commercial Development in Arlington Heights, IL
- Within the same block of the New Home for The CHICAGO BEARS
- Plaza will consist of
- Two (2) Free Standing Restaurants
- Drive Thru Restaurant
- The PRIDE of Arlington Heights Station & Convenience Store
- 93 Octane Brewery & Tap Room
- Hotel, Office Use, and Residential

## LOCATION

- Directly East of Interstate 53 off Euclid Ave Exit
- North East Corner of Euclid Ave & Rohlwing Rd with Full Access off Euclid Ave