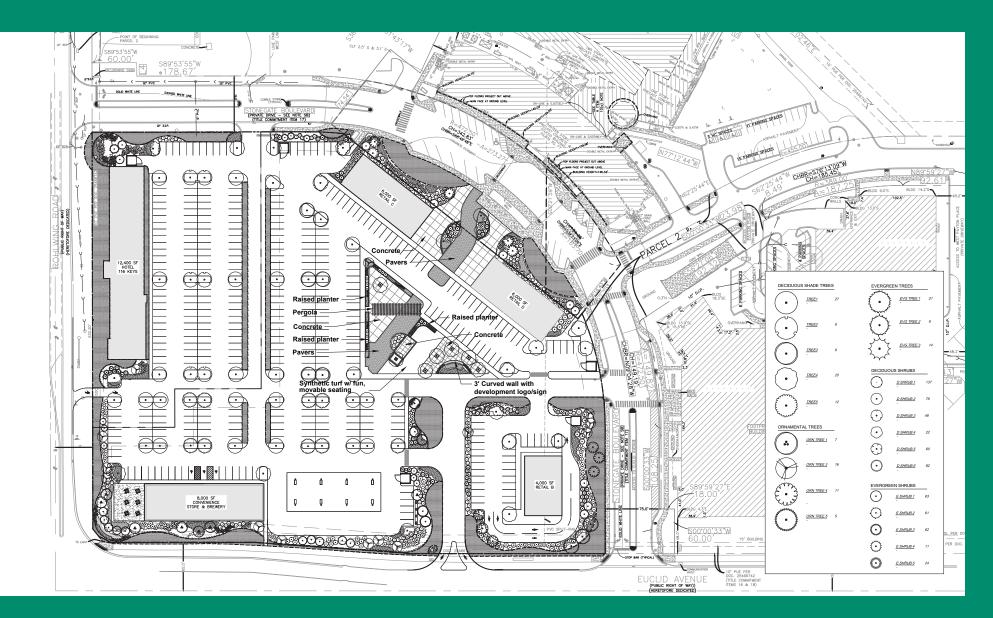

## **AVAILABLE SPACE**

- 6,000 SF Building w/ Outdoor Seating
- 6,000 SF Building w/ Outdoor Seating
- 4,000 SF Building w/ Drive Thru

### **PROPERTY HIGHLIGHTS**

- NEW Commercial Development in Arlington Heights, IL
- Within the same block of the New Home for The CHICAGO BEARS
- Plaza will consist of
- Two (2) Free Standing Restaurants
- Drive Thru Restaurant
- The PRIDE of Arlington Heights Station & Convenience Store
- 93 Octane Brewery & Tap Room
- Hotel, Office Use, and Residential

## LOCATION

- Directly East of Interstate 53 off Euclid Ave Exit
- North East Corner of Euclid Ave & Rohlwing Rd with Full Access off Euclid Ave