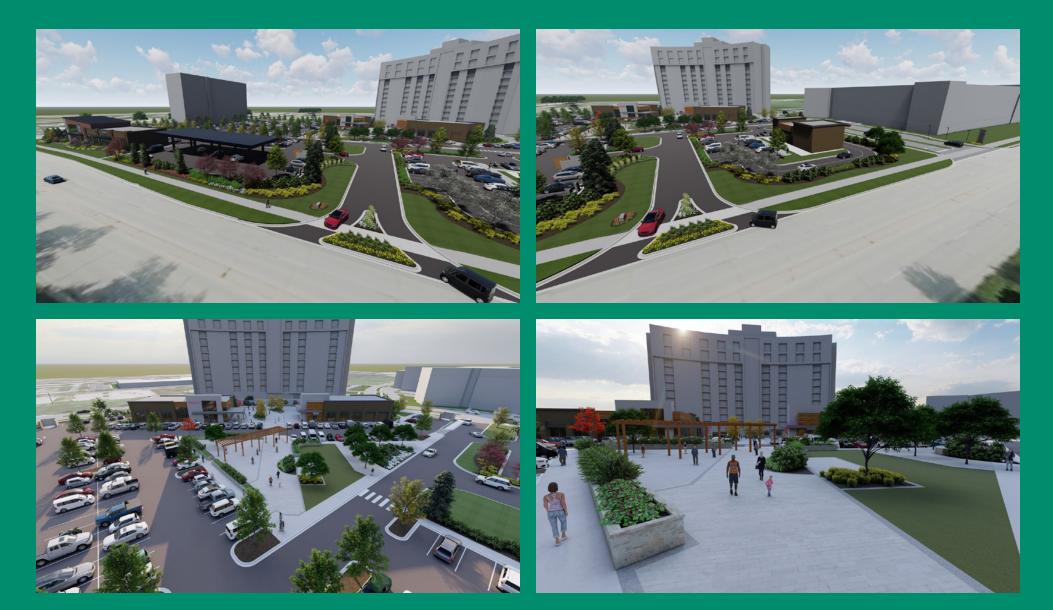

### **PROPERTY HIGHLIGHTS**

- NEW Commercial Development in Arlington Heights, IL
- Within the same block of the New Home for The CHICAGO BEARS
- Plaza will consist of
- Two (2) Free Standing Restaurants
- Drive Thru Restaurant
- The PRIDE of Arlington Heights Station & Convenience Store
- 93 Octane Brewery & Tap Room
- Hotel, Office Use, and Residential

## LOCATION

- Directly East of Interstate 53 off Euclid Ave Exit
- North East Corner of Euclid Ave & Rohlwing Rd with Full Access off Euclid Ave