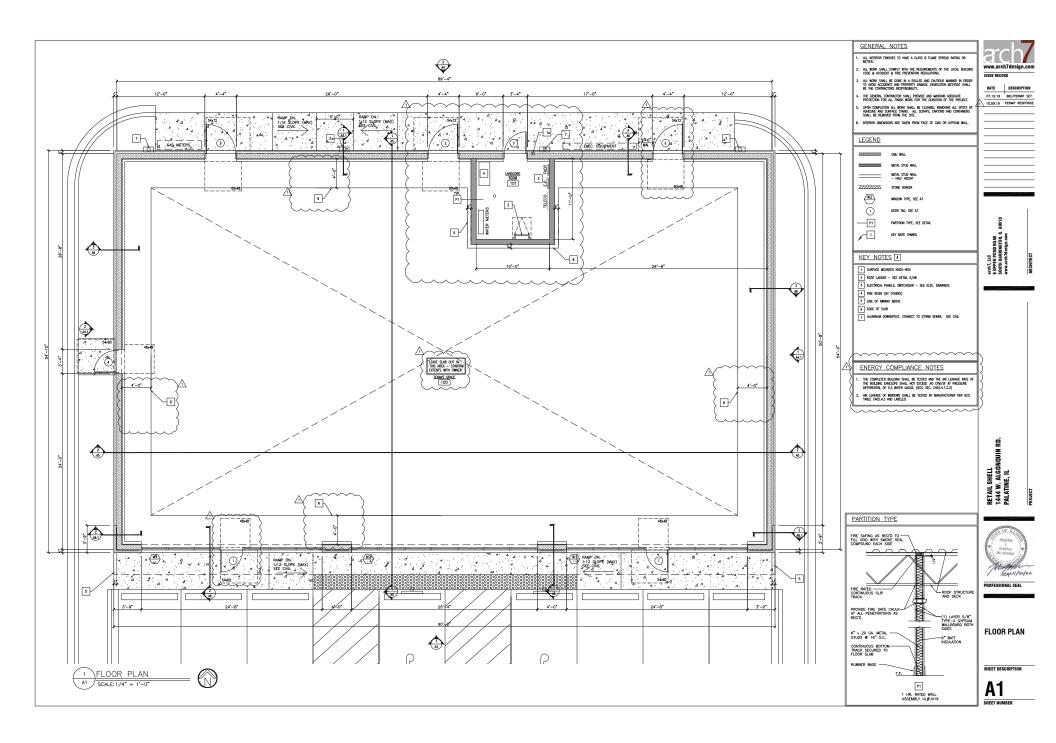

## 1444 Algonquin Road Palatine, IL 60067

AVAILABLE SPACE: • 1,500 - 4,950 SF w/ Drive Thru End Cap

4 MONTHS FREE RENT!!! DRIVE THRU END CAP \$34 per SF NET EAST END CAP \$24 per SF NET