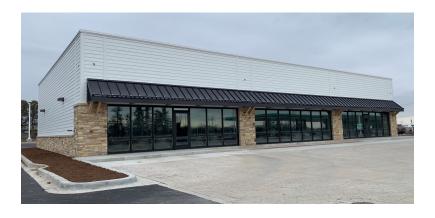

## 1444 Algonquin Road Palatine, IL 60067

AVAILABLE SPACE: • 1,500 - 4,950 SF w/ Drive Thru End Cap

4 MONTHS FREE RENT!!! DRIVE THRU END CAP \$34 per SF NET EAST END CAP \$24 per SF NET

## **PROPERTY HIGHLIGHTS:**

- NEW Development in Palatine
- Next Door to HIGH VOLUME The PRIDE of Palatine BP
- Approximately 1 Mile North of NEW I90 Roselle Road Ramp

FOR LEASE

- Directly across from Harper College
- Site has FULL ACCESS to Roselle Road and Algonquin Road
- West End Cap has DRIVE THRU