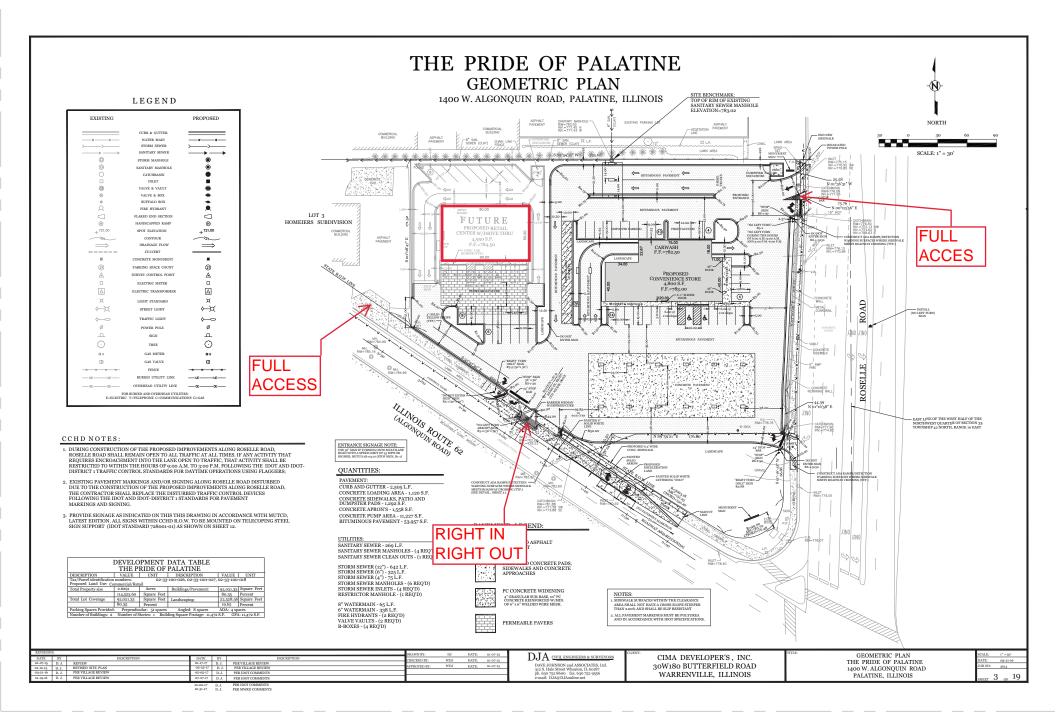

## **PROPERTY HIGHLIGHTS:**

- NEW Development in Palatine
- Next Door to HIGH VOLUME The PRIDE of Palatine BP
- Approximately 1 Mile North of NEW I90 Roselle Road Ramp

FOR LEASE

- Directly across from Harper College
- Site has FULL ACCESS to Roselle Road and Algonquin Road
- West End Cap has DRIVE THRU

## • North West Corner of Algonquin Rd & Roselle Road

LOCATION:

• Directly North of Roselle Road Exit on I94