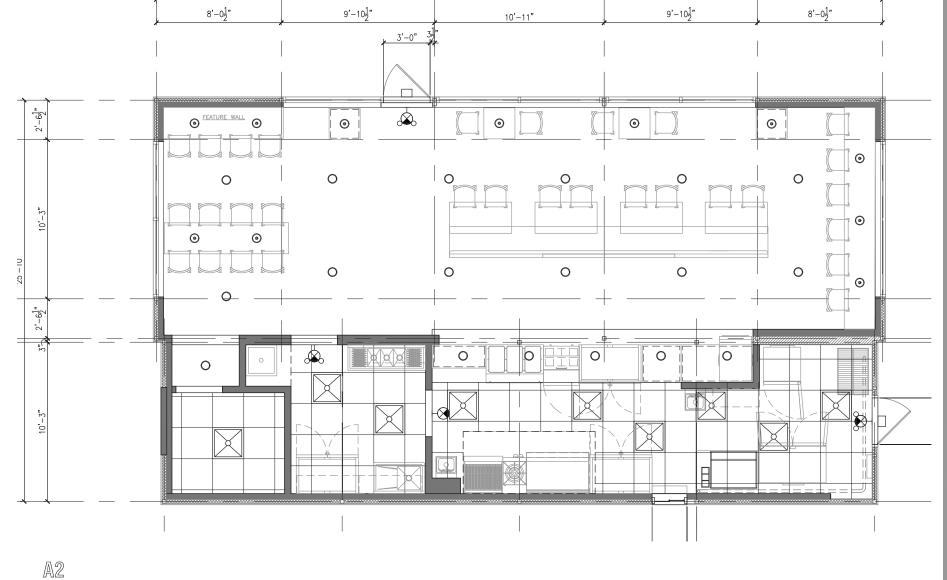

#### **AVAILABLE SPACE:**

• 1,250 SF Free Standing Building w/ DRIVE THRU \$4,500 per Month - Total Rent 3 MONTHS FREE RENT!!!

dsoltis@CIMADevelopers.org www.CIMADevelopers.org

1/4" = 1'-0"

**PROPOSED RCP** 

46'-9"

TACO URBANO VILLA PARK, ILLINOIS