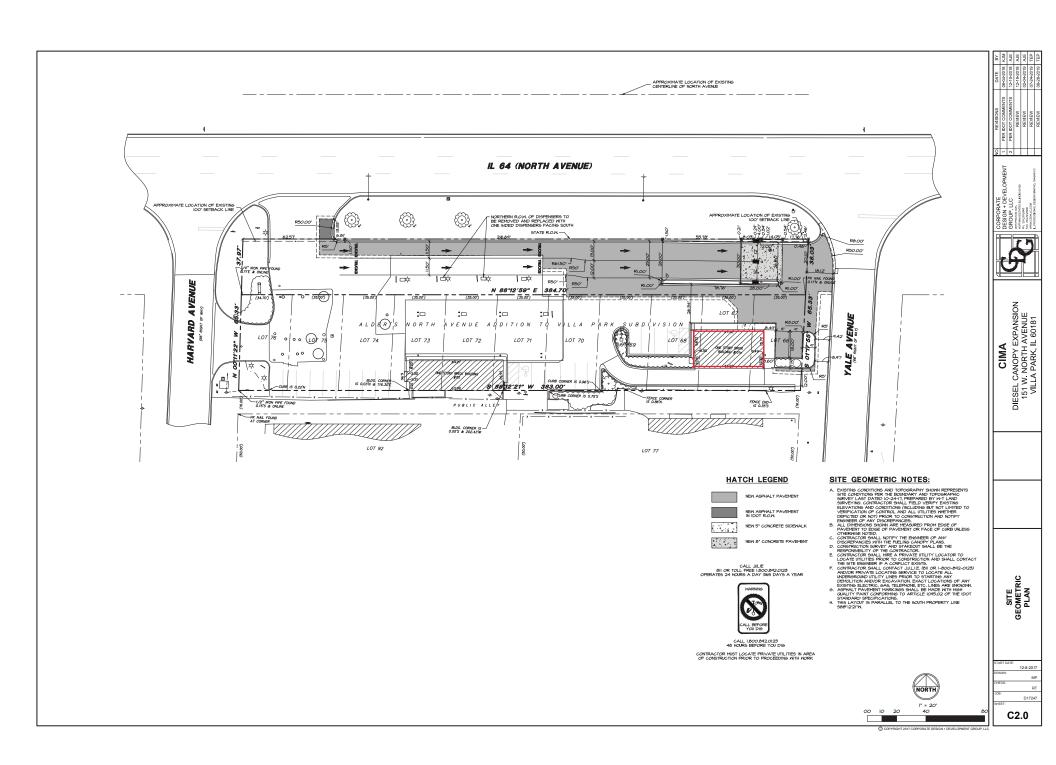

#### LOCATION:

- Inbetween Harvard & Yale Ave off of North Ave
- Shares lot with The PRIDE of Villa Park BP Station