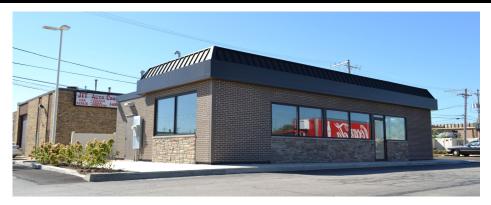

# **FOR LEASE**

## 151 W. North Ave Villa Park , IL

#### **AVAILABLE SPACE:**

• 1,250 SF Free Standing Building w/ DRIVE THRU \$4,500 per Month - Total Rent 3 MONTHS FREE RENT!!!

### **PROPERTY HIGHLIGHTS:**

- Located next to high volume BP
- Drive Thru already approved
- Great Visibility
- High Traffic
- Outdoor Seating Available
- Ample Parking
- Insert available off of Station Price Sign
   Multiple signs on building