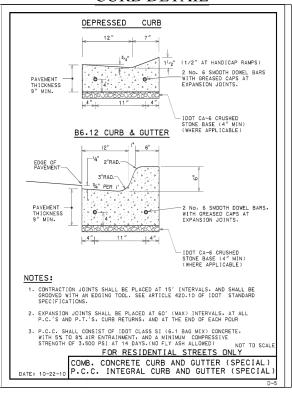

#### **AVAILABLE SPACE:**

• 1,456 SQ. FT. \$15.00/SQ.FT. 4 MONTHS FREE RENT!!!

#### **PROPERTY HIGHLIGHTS:**

- Join Syrup, Global Brew, & CD One Price Cleaners!!!
- Great Visibility
- Ample Parking
- High Traffic
- Insert Available off Randall Rd Pylon Sign
- 325 Parking Spaces

#### LOCATION:

- East side of Randall Road
- North of Roosevelt Road (Rt. 38)
- South of North Ave.





#### **DEMOGRAPHICS:**

 Radius:
 1 Mile
 3 Mile
 5 Mile
 Traff

 Population:
 11,978
 57,295
 108,593

Avg. Income: \$112,593 \$118,295 \$122,294

#### **Traffic Count**

• 39,100vehicles per day

CIMA DEVELOPERS, INC.

30W180 Butterfield Rd, Warrenville, IL 60555 O: 630.653.1700 F: 630.791.8283 Dan Soltis dsoltis@CIMADEVELOPERS.org www.cimadevelopers.org



## REVISED PARKING AREA



#### **CURB DETAIL**



#### LANDSCAPING

- Pear Trees (26 Total)
  - 15 Current 11 NEW
- Gold Cedar Mulch



1'' = 30'