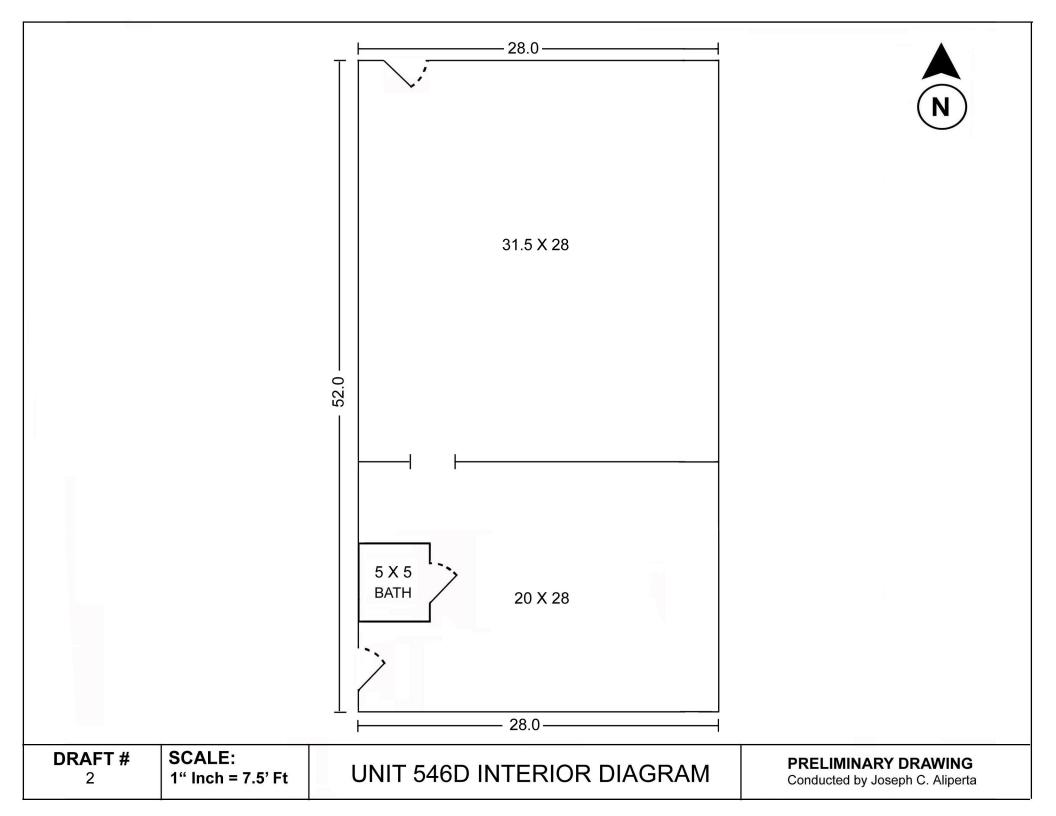

# 546 South Randall Road Suite D St. Charles , IL

#### **AVAILABLE SPACE:**

• 1,456 SQ. FT. \$15.00/SQ.FT. 4 MONTHS FREE RENT!!!

#### **PROPERTY HIGHLIGHTS:**

- Join Syrup, Global Brew, & CD One Price Cleaners!!!
- Great Visibility
- Ample Parking
- High Traffic
- Insert Available off Randall Rd Pylon Sign
- 325 Parking Spaces

#### LOCATION:

- East side of Randall Road
- North of Roosevelt Road (Rt. 38)
- South of North Ave.





#### **DEMOGRAPHICS:**

 Radius:
 1 Mile
 3 Mile
 5 Mile
 Traff

 Population:
 11,978
 57,295
 108,593

Avg. Income: \$112,593 \$118,295 \$122,294

#### **Traffic Count**

• 39,100vehicles per day

CIMA DEVELOPERS, INC.

30W180 Butterfield Rd, Warrenville, IL 60555 O: 630.653.1700 F: 630.791.8283 Dan Soltis dsoltis@CIMADEVELOPERS.org www.cimadevelopers.org



## REVISED PARKING AREA



#### **CURB DETAIL**



#### LANDSCAPING

- Pear Trees (26 Total)
  - 15 Current 11 NEW
- Gold Cedar Mulch



1'' = 30'