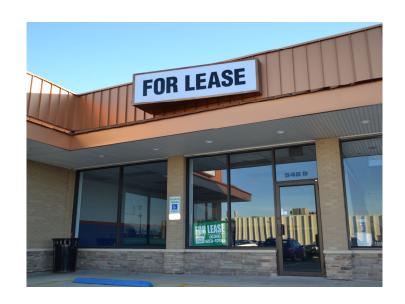

# **FOR LEASE**

### 546 South Randall Road Suite D St. Charles , IL

#### **AVAILABLE SPACE:**

• 1,456 SQ. FT. \$15.00/SQ.FT. 4 MONTHS FREE RENT!!!

#### **PROPERTY HIGHLIGHTS:**

- Join Syrup, Global Brew, & CD One Price Cleaners!!!
- Great Visibility
- Ample Parking
- High Traffic
- Insert Available off Randall Rd Pylon Sign
- 325 Parking Spaces

#### LOCATION:

- East side of Randall Road
- North of Roosevelt Road (Rt. 38)
- South of North Ave.





#### **DEMOGRAPHICS:**

 Radius:
 1 Mile
 3 Mile
 5 Mile
 Traff

 Population:
 11,978
 57,295
 108,593

Avg. Income: \$112,593 \$118,295 \$122,294

#### **Traffic Count**

• 39,100vehicles per day

CIMA DEVELOPERS, INC.

30W180 Butterfield Rd, Warrenville, IL 60555 O: 630.653.1700 F: 630.791.8283 Dan Soltis dsoltis@CIMADEVELOPERS.org www.cimadevelopers.org



## REVISED PARKING AREA



#### **CURB DETAIL**



#### LANDSCAPING

- Pear Trees (26 Total)
  - 15 Current 11 NEW
- Gold Cedar Mulch



1'' = 30'