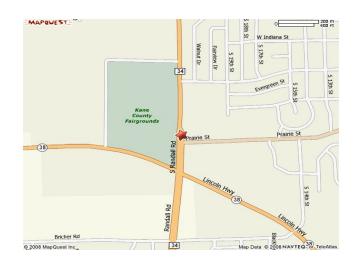

#### LOCATION:

- East side of Randall Road
- North of Roosevelt Road (Rt. 38)
- South of North Ave.