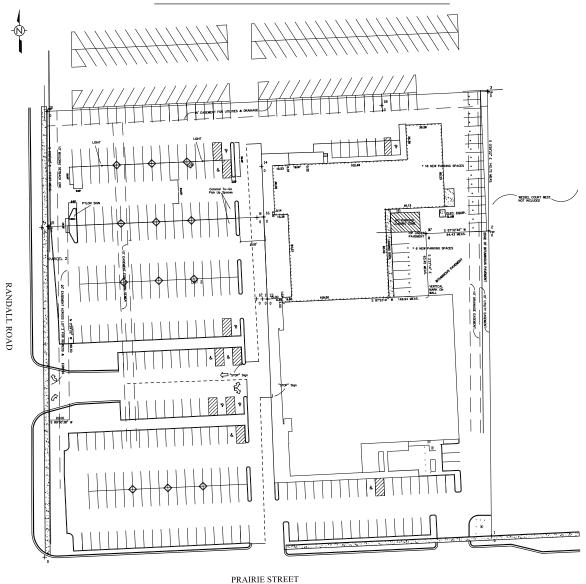

#### **PROPERTY HIGHLIGHTS:**

- Join Syrup, Global Brew, & CD One Price Cleaners!!!
- Great Visibility
- Ample Parking
- High Traffic
- Insert Available off Randall Rd Pylon Sign
- 325 Parking Spaces

## REVISED PARKING AREA

#### **CURB DETAIL**

#### LANDSCAPING

- Pear Trees (26 Total)
  - 15 Current 11 NEW
- Gold Cedar Mulch

1'' = 30'